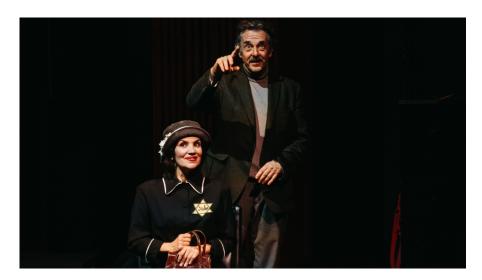

## **CORAJE DE MADRE**

**[A MOTHER'S COURAGE]** 

Teatro de La Abadía, Ur Teatro and Teatre Principal de Palma de Mallorca With the collaboration of Centro Sefarad-Israel By George Tabori Traduction Víctor-León Oller With Pere Ponce, Carmen del Valle, David Bueno, Xavi Frau and Sacha Tomé Stage direction Helena Pimenta

1.30 h (w/out intermission) www.teatroabadia.com

One summer day in 1944, Elsa Tabori is arrested in Budapest by the state police on her way to her sister's house for the weekly game of *rommé*. At the Nyugati Train Station she is forced, together with 4,030 other unfortunate detainees, to board a train headed to Auschwitz. The train stops at the border with Poland. Elsa Tabori tells the officer controlling the prisoners that she has forgotten her safe-conduct, and the latter pretends to believe her. Elisa is taken to a first class car headed for Budapest. Just as they are about the reach their destination, the German officer suggests that she flee as he goes to the toilet. That night, Mrs. Tabori, the only survivor of that convoy, will arrive at her sister's house with a little delay for her weekly game of *rommé*. This incredible story is an exception, but it is real.

In *Coraje de madre* the mother constantly corrects the son's version in order to clarify the details. We thus see how difficult it can be to narrate certain things that cannot be told, yet must be revealed.